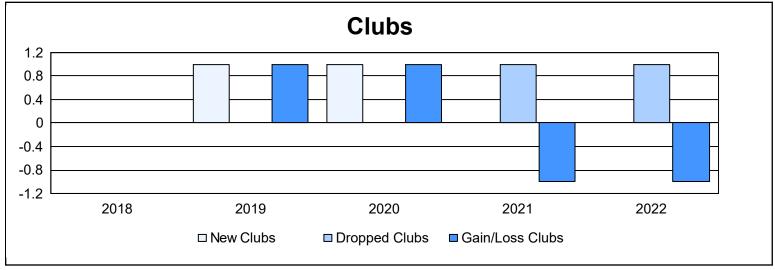

District 110CW As of June 2022 Cumulative

| Year      | New<br>Clubs | Dropped<br>Clubs | Gain/<br>Loss<br>Clubs | New<br>Members | Charter<br>Members | Reinstate<br>Members | Transfer<br>Members | Total<br>Member<br>Added | Total<br>Members<br>Dropped | Gain/<br>Loss<br>Members |
|-----------|--------------|------------------|------------------------|----------------|--------------------|----------------------|---------------------|--------------------------|-----------------------------|--------------------------|
| 2017-2018 | 0            | 0                | 0                      | 110            | 0                  | 22                   | 12                  | 144                      | 153                         | -9                       |
| 2018-2019 | 1            | 0                | 1                      | 100            | 21                 | 8                    | 16                  | 145                      | 198                         | -53                      |
| 2019-2020 | 1            | 0                | 1                      | 138            | 23                 | 10                   | 13                  | 184                      | 155                         | 29                       |
| 2020-2021 | 0            | 1                | -1                     | 51             | 0                  | 13                   | 5                   | 69                       | 140                         | -71                      |
| 2021-2022 | 0            | 1                | -1                     | 64             | 0                  | 9                    | 4                   | 77                       | 163                         | -86                      |
| Average   | 0            | 0                | 0                      | 93             | 9                  | 12                   | 10                  | 124                      | 162                         | -38                      |